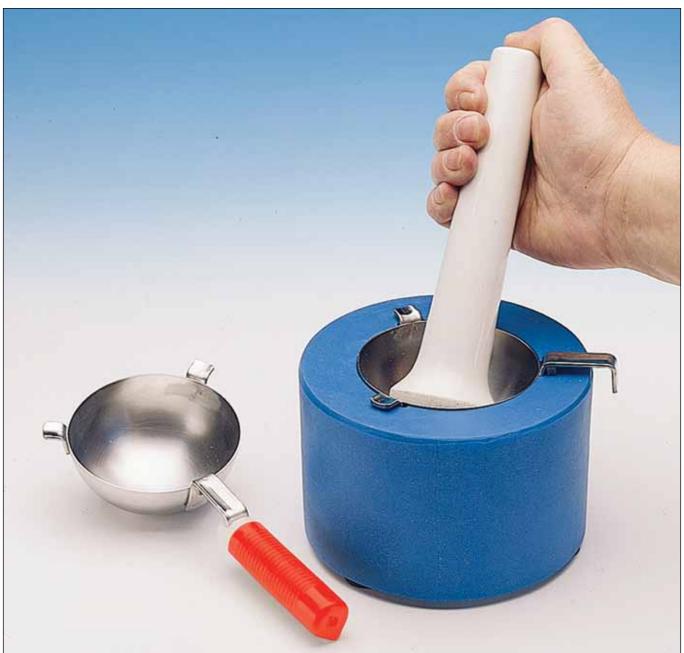

## Laboratory Sample Handling

**Liquid Nitrogen Cooled Mortar Grind Frozen Samples Without Liquid Nitrogen Hazards** 

LAB-37260 Series

A 304 stainless steel mortar is suspended by three brackets above a stainless steel bowl which holds liquid nitrogen. The bowl is nested in a heavily insulated blue polyethylene housing. The mortar has an insulated handle, 10.2 cm L (4"), that is removable for saving space. The housing measures 16.5 cm dia (6½") x 11.4 cm high (4½") and has three suction cup feet. The recommended size pestle is any size appropriate for a 275 ml mortar. Pestle not included.