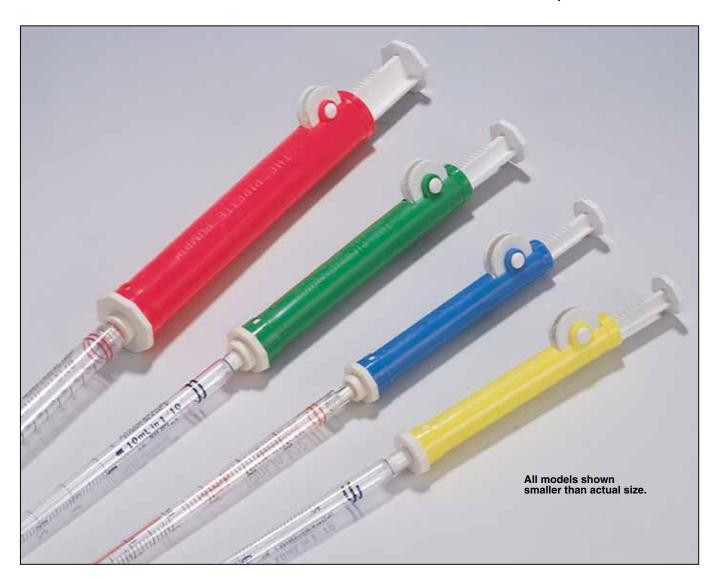

## LAB-3789 Series

Provides safe, accurate and trouble-free pipetting with simple, one-handed operation. Pipettes fit smoothly into its flexible tapered chuck. The thumbwheel on the side is rotated for precision filling or dispensing, and the plunger may be pressed for quick emptying. It is resistant to acids and alkalis. Disassemble all parts for cleaning and before autoclaving at 121°C (250°F) for 20 minutes except the chuck which should not be autoclaved. Sold individually.

| To Order      |               |        | Replacement Silicone Rubber Chuck and Washers |               |                      |
|---------------|---------------|--------|-----------------------------------------------|---------------|----------------------|
| Model No.     | Pipette Up To | Color  | Model No.                                     | Pipette Chuck | Washers              |
| LAB-378960000 | 0.2 ml        | Yellow | LAB-378960000                                 | LAB-937890060 | LAB-937890061 sleeve |
| LAB-378970000 | 2 ml          | Blue   | LAB-378970000                                 | LAB-937890070 | LAB-937890071, 3/Set |
| LAB-378980000 | 10 ml         | Green  | LAB-378980000                                 | LAB-937890080 | LAB-937890081, 3/Set |
| LAB-378990000 | 25 ml         | Red    | LAB-378990000                                 | LAB-937890090 | LAB-937890091, 3/Set |