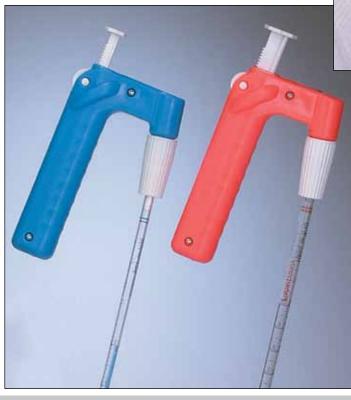

## LAB-37902 Series

- Easy One-Handed Operation
- 2, 10, and 25 ml Pipette Volumes
- 3 Color Codes for Easy Identification

Ergonomic design enhances comfort, utility and dispensing precision while helping to reduce the risk of injury from repetitive and awkward pipetting motions. This lightweight, affordable device provides accurate, trouble-free pipetting with simple, one-handed operation. The optimally located thumb wheel rotates easily for precision aspirating or dispensing, down to a volume of one drop at a time. The thumb wheel also can be used to "blow out" the contents of the pipette. Available in three different pipette volumes, 2, 10 and 25 ml, each color-coded for easy identification. Resistant to acids, alkalis and most solvents, they can be disassembled for cleaning. Sold individuallly.

Overall Length: 17.1 cm (63/4")

| To Order      |               |       |
|---------------|---------------|-------|
| Model No.     | Pipette Up To | Color |
| LAB-379020002 | 2 ml          | Blue  |
| LAB-379020010 | 10 ml         | Green |
| LAB-379020025 | 25 ml         | Red   |