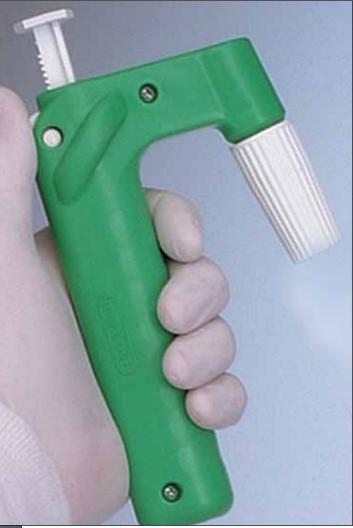

## LAB-37902 Series

- Easy One-Handed Operation
- 2, 10, and 25 ml Pipette Volumes
- 3 Color Codes for Easy Identification

Ergonomic design enhances comfort, utility and dispensing precision while helping to reduce the risk of injury from repetitive and awkward pipetting motions. This lightweight, affordable device provides accurate, trouble-free pipetting with simple, one-handed operation. The optimally located thumb wheel rotates easily for precision aspirating or dispensing, down to a volume of one drop at a time. The thumb wheel also can be used to "blow out" the contents of the pipette. Available in three different pipette volumes, 2, 10 and 25 ml, each color-coded for easy identification. Resistant to acids, alkalis and most solvents, they can be disassembled for cleaning. Sold individuallly.