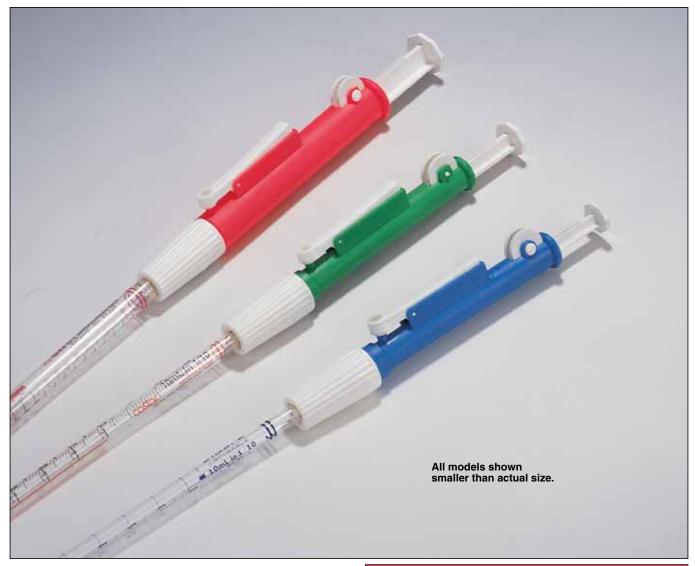

## LAB-37911 Series

Glass or plastic pipettes are easily inserted into a unique collar with stabilizing fingers for a secure hold. Rotating the knurled thumb wheel draws liquid to the desired volume. To empty rapidly, apply light pressure to the fast release lever. For gradual dispensing, rotate the thumb wheel. Sizes are color coded. They can be disassembled for cleaning. Sold individually.

| To Order      |               |       |
|---------------|---------------|-------|
| Model No.     | Pipette Up To | Color |
| LAB-379111002 | 2 ml          | Blue  |
| LAB-379111010 | 10 ml         | Green |
| LAB-379111025 | 25 ml         | Red   |