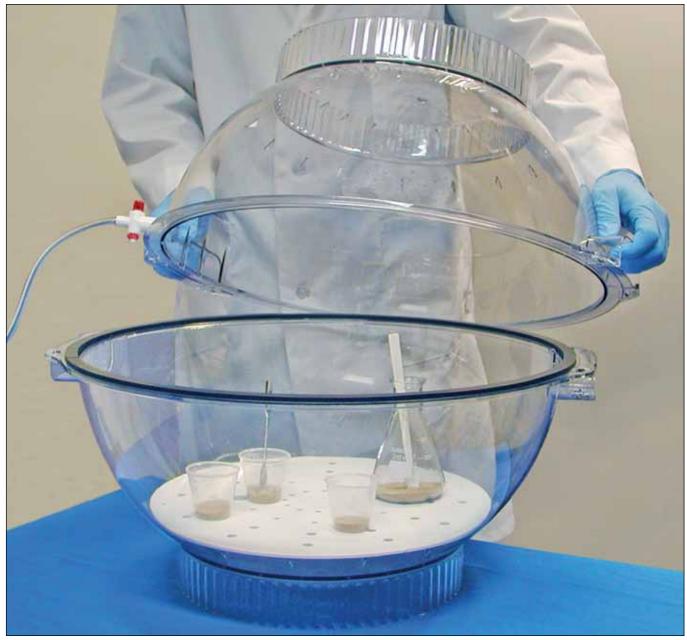

## Large Dome Vacuum Desiccator

## LAB-42029

- Interior Volume: 2.29 Cu. Ft.; Holds: 101 Cans
- Two Removable Polypropylene, 36.5 and 22.5 cm Diameter (14.5 and 9") Shelves
- Side Handles Provide Easy Portability and Can be Used to Affix a Lock or Tamper-Evident Seals
- Gas Port Can be Closed to Allow Use with Standard Desiccants When Vacuum is Not Required

This large, domed desiccator is made from laboratory grade polycarbonate for a clear, unobstructed view of contents. Users will appreciate the roomy interior, portability and ease of use. Gas-port accepts ¼" I.D. tubing and has an easy turning PTFE stopcock which allows for the gentle entrance of air and minimal disturbance to the inside chamber and its contents.