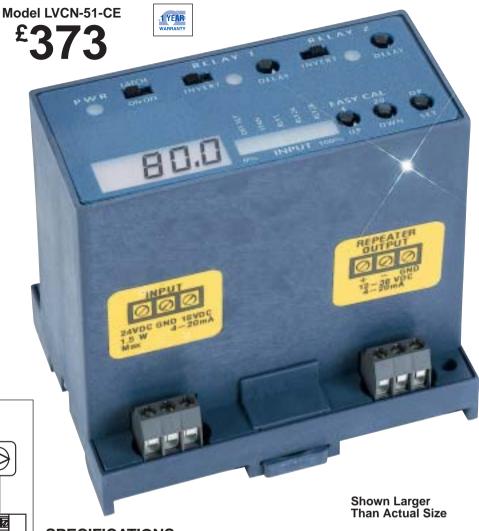

## MOST POPULAR MODELS HIGHLIGHTED!

| To Order (Specify Model No.) |       |                                |       |
|------------------------------|-------|--------------------------------|-------|
| Model No.                    | Price | Description                    | Mat'l |
| LVCN-51-CE                   | £373  | Proportional on/off controller | PP    |

Comes with complete operator's manual.

Ordering Example: LVCN-51-CE proportional on/off controller, £373.