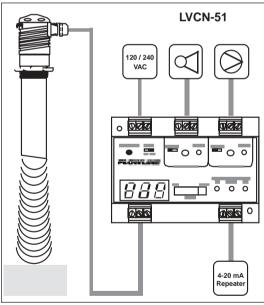

## **Proportional Controller**

- Universal Proportional Controller with Adjustable Setpoints
- Numerical Display and Bar Graph Assists in **Programming**
- Excellent Choice for **Use with Continuous** Ultrasonic and RF Capacitance
- ✓ Isolated 4 to 20 mA **Proportional Output** Reversible
- ✓ Time Delay Feature **Dampens Alarm Chatter**
- Auto Fill or Empty Capability with Independent Alarm
- Scalable in **Engineering Units**

The LVCN-50 Series proportional controller is both a proportional and an on/off controller. It can easily program up to three continuous process setpoints while viewing a numerical display and bar graph. The controller can be applied universally and is an excellent choice for use with the LVU-300 Series continuous ultrasonic and LVCN-70 continuous RF capacitance transmitters. It also has a scalable, isolated 4 to 20 mA proportional output to assist in other control functions.

## SPECIFICATIONS

Voltage Input: Selectable, 120 or 240 Vac, 50-60 Hz @ 5 watts

Max. Current Consumption: 0.25 amps

Relay Output: Two isolated and sealed single pole, double throw (SPDT) relay

Switching Mode: Selectable, NO or NC states Max. Relay Switching Voltage: 240 Vac or 120 Vdc

Max. Switched Current: 10 amps

Time Delay: Adjustable from 0.15 to 60 secs. Proportional Output: 4 to 20 mA isolated, invertible

Max. Temperature Rating: 70°C (158°F)

Sensor Voltage Supply: Nominal 13.5 Vdc, 1 watt max.

Enclosure Mounting: EN 50 022 standard 35 mm DIN rail or panel mount

Enclosure Material: PP. flame retardant **Dimensions:** 9.9 x 7.1 x 9.4 cm