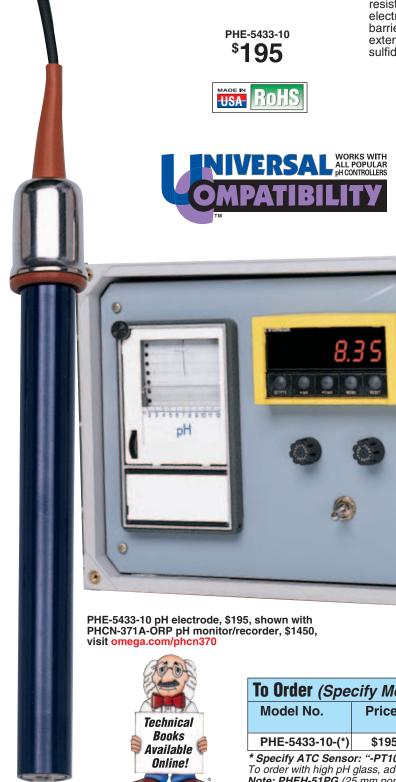

# The PHE-5433-10 electrode is housed in a robust, chemically resistant Ryton<sup>®</sup> body. Its triple junction reference cell of varying electrolytes and configurations constitutes an unpenetrable barrier that protects the reference half-cell. This design permits extended periods of pH measurements in the presence of sulfides or other silver complexing ions.

- Chemical Resistant Body
- Extended pH Measurement
- Steam Sterilization
- Triple Junction

#### **Applications**

- High-Temperature Environment
- Continuous Processing
- Applications Harsh Conditions
- Steam Sterilization
- Steam Stermzation

#### AVAILABLE FOR FAST DELIVERY!

| To Order (Specify Model Number)                                                                                                                                                                                                                                                                                                                                                                                                                                                                                                                                                                                                                                                                                                                                                                                                                                                                                                                                                                                                                                                                                                                                                                                                                                                                                                                                                                                                                                                                                                                                                                                                                                                                                                                                                                                                                                                                                                                                                                                                                                                                                               |       |                   |                                       |  |
|-------------------------------------------------------------------------------------------------------------------------------------------------------------------------------------------------------------------------------------------------------------------------------------------------------------------------------------------------------------------------------------------------------------------------------------------------------------------------------------------------------------------------------------------------------------------------------------------------------------------------------------------------------------------------------------------------------------------------------------------------------------------------------------------------------------------------------------------------------------------------------------------------------------------------------------------------------------------------------------------------------------------------------------------------------------------------------------------------------------------------------------------------------------------------------------------------------------------------------------------------------------------------------------------------------------------------------------------------------------------------------------------------------------------------------------------------------------------------------------------------------------------------------------------------------------------------------------------------------------------------------------------------------------------------------------------------------------------------------------------------------------------------------------------------------------------------------------------------------------------------------------------------------------------------------------------------------------------------------------------------------------------------------------------------------------------------------------------------------------------------------|-------|-------------------|---------------------------------------|--|
| Model No.                                                                                                                                                                                                                                                                                                                                                                                                                                                                                                                                                                                                                                                                                                                                                                                                                                                                                                                                                                                                                                                                                                                                                                                                                                                                                                                                                                                                                                                                                                                                                                                                                                                                                                                                                                                                                                                                                                                                                                                                                                                                                                                     | Price | Price<br>with ATC | Description                           |  |
| PHE-5433-10-(*)                                                                                                                                                                                                                                                                                                                                                                                                                                                                                                                                                                                                                                                                                                                                                                                                                                                                                                                                                                                                                                                                                                                                                                                                                                                                                                                                                                                                                                                                                                                                                                                                                                                                                                                                                                                                                                                                                                                                                                                                                                                                                                               | \$195 | \$235             | Ultimate triple junction pH electrode |  |
| to a state of the |       |                   |                                       |  |

\* Specify ATC Sensor: "-PT100" for  $100 \Omega$  platinum RTD or "-PT1K" for  $1000 \Omega$  platinum RTD. To order with high pH glass, add suffix "-HPH" to model number, and add **\$30** to price. Note: PHEH-51PG (25 mm port gland) fitting is required for first-time installation. Comes complete operator's manual.

Ordering Example: PHE-5433-10-PT100, ultimate triple-junction pH electrode, and PHEH-51PG (25 mm port gland), \$235 + 270 = **\$505**.