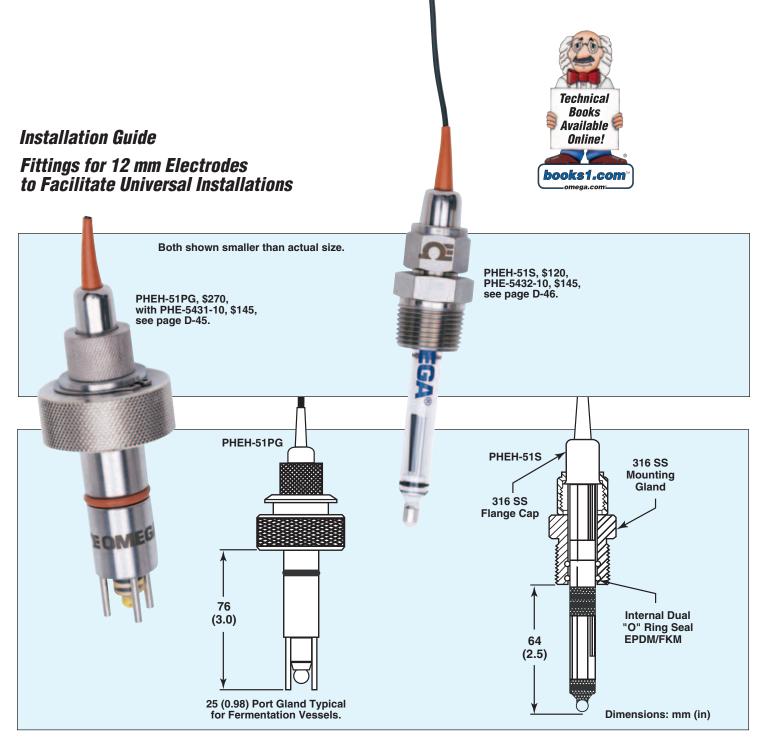

\* Specify ATC Sensor: "-PT100" for  $100 \Omega$  platinum RTD or "-PT1K" for  $1000 \Omega$  platinum RTD. To order with high pH glass, add suffix "-HPH" to model number, and add **\$30** to price. Note: PHEH-51PG (25 mm port gland) fitting is required for first-time installation. Comes complete operator's manual.

Ordering Example: PHE-5433-10-PT100, ultimate triple-junction pH electrode, and PHEH-51PG (25 mm port gland), \$235 + 270 = **\$505**.

#### **Fittings Selection Guide**

NEW

#### MOST POPULAR MODEL HIGHLIGHTED!

| Model No. | Price | Description              |  |
|-----------|-------|--------------------------|--|
| PHEH-51   | \$120 | 1/2 MNPT, 316 SS         |  |
| PHEH-51S  | 120   | 3/4 MNPT, 316 SS         |  |
| PHEH-52   | 138   | 1 MNPT, 316 SS           |  |
| PHEH-51PG | 270   | 25 mm port gland, 316 SS |  |