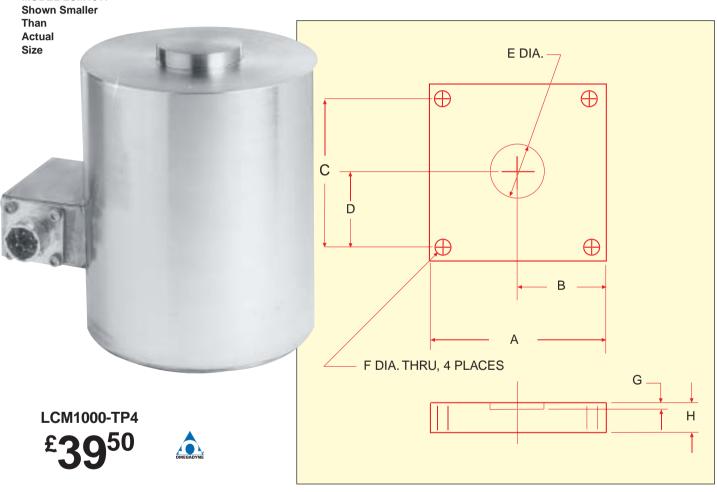

## Top Mounting Plates for LCM1001/LCM1011 Series Load Cells Nickel Plated Steel or 17-4 pH Stainless Steel

LCM1000 Series Mounting Plates For Ranges 250 to 25,000 kgF

MODEL LCM1011

1 Newton = 0.2248 lb 1 daNewton = 10 Newtons 1 lb = 454 g 1 t = 1000 kg = 2204 lb

TOP PLATES for LCM1001/LCM1011 Load Cells

+44 (0)161 777 6611

| To Order (Specify Model Number) Dimensions in mm (inches) |                    |        |                    |       |               |              |              |              |              |             |               |              |
|-----------------------------------------------------------|--------------------|--------|--------------------|-------|---------------|--------------|--------------|--------------|--------------|-------------|---------------|--------------|
| Capacity<br>kgF                                           | Ni Plated<br>Steel | Price  | Stainless<br>Steel | Price | Α             | В            | С            | D            | Е            | F           | G             | н            |
| 250-25,000                                                | LCM1000-TP4        | £39.50 | LCM1000-TP4-SS     | £66   | 114<br>(4.50) | 57<br>(2.25) | 95<br>(3.75) | 46<br>(1.88) | 38<br>(1.50) | 10<br>(.41) | 3.2<br>(.125) | 19<br>(0.75) |

Ordering Examples:

1) LCM1000-TP4-SS is a Stainless Steel Top Plate for Model LC1001/LC1011 load cells from 250 to 25,000 kgF range, £66