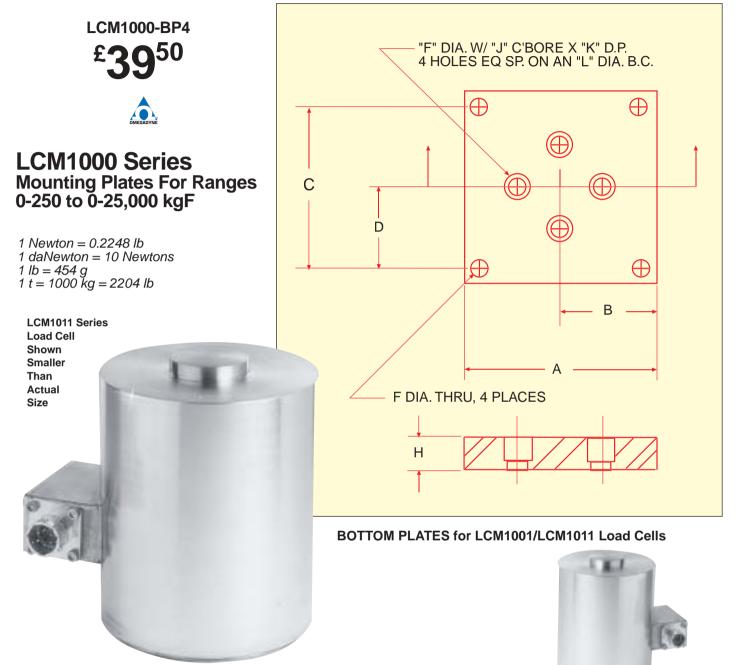

## **Bottom Mounting Plates** for LCM1001/LCM1011 Series Load Cells Alloy Steel or 17-4 PH Stainless Steel

| To Order (Specify Model Number) |                 |        |                    |       |               | Dimensions in mm (inches) |              |              |             |              |              |              |              |  |
|---------------------------------|-----------------|--------|--------------------|-------|---------------|---------------------------|--------------|--------------|-------------|--------------|--------------|--------------|--------------|--|
| Capacity<br>kgF                 | Plated<br>Steel | Price  | Stainless<br>Steel | Price | A             | В                         | С            | D            | F           | Н            | J            | K            | L            |  |
| 250-25,000                      | LCM1000-BP4     | £39.50 | LCM1000-BP4-SS     | £66   | 114<br>(4.50) | 57<br>(2.25)              | 95<br>(3.75) | 46<br>(1.88) | 10<br>(.41) | 19<br>(.750) | 16<br>(.625) | 15<br>(0.59) | 60<br>(2.38) |  |

Ordering Examples:

1.) LCM1000-BP4-SS is a Stainless Steel Base Plate for Model LCM1001& LCM1011 load cells from 250 to 25,000 kgF range, £66 2.) LCM1000-BP4 is a Plated Steel Base Plate for Model LCM1001& LCM1011 load cells from 250 to 25,000 kgF range, £39.50