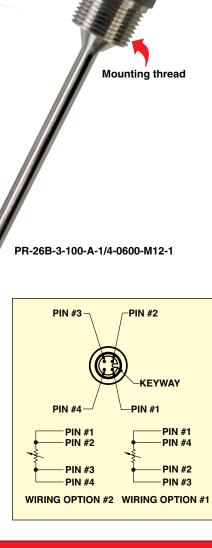

## **PR-26 Series**

✓ All Welded 316L Stainless Steel Housing

✓ Operating Temperature Range: -50 to 500°C (-58 to 932°F) Sensing End, -50 to 250°C (-58 to 482°F) at Connector

Available With or Without
Mounting Thread (¼, ¾ and
NPT Mounting Threads Available)

M12 4-pin connector