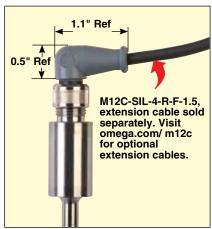

## TEMPERATURE SENSORS

## RTD Sensor with M12 Connector for Process Control and Test and Measurement Applications

## **PR-26 Series**



✓ All Welded 316L Stainless Steel Housing

✓ Operating Temperature Range: -50 to 500°C (-58 to 932°F) Sensing End, -50 to 250°C (-58 to 482°F) at Connector

Available With or Without
Mounting Thread (¼, ¾ and
NPT Mounting Threads Available)

✓ Class A, Pt100 or Pt1000 4-Wire Platinum RTD Elements per IEC60751 Standard

Integral 4-Pin M12 Connector for Easy Connection

¼" Diameter Standard, Optional ½" Diameter Available

✓ Bendable Probes (After the First 2½" of Probe Tip) Using a Minimum Suggested Bend Radius of 2x the Probe Diameter







M12 4-pin connector

## **Standard**

| To Order                       |                 |               |                 |
|--------------------------------|-----------------|---------------|-----------------|
| Model Number                   | Element         | Length (inch) | Mounting Thread |
| PR-26A-3-100-A-1/4-0600-M12-1  | Pt100, Class A  | 6.00          | None            |
| PR-26B-3-100-A-1/4-0600-M12-1  | Pt100, Class A  | 6.00          | ½ NPT           |
| PR-26C-3-100-A-1/4-0600-M12-1  | Pt100, Class A  | 6.00          | % NPT           |
| PR-26D-3-100-A-1/4-0600-M12-1  | Pt100, Class A  | 6.00          | ¼ NPT           |
| PR-26A-3-1000-A-1/4-0600-M12-1 | Pt1000, Class A | 6.00          | None            |
| PR-26B-3-1000-A-1/4-0600-M12-1 | Pt1000, Class A | 6.00