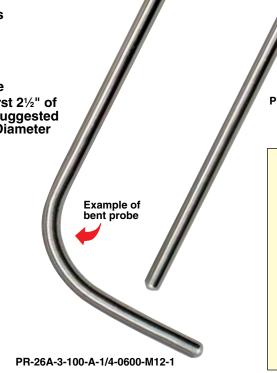

✓ Class A, Pt100 or Pt1000 4-Wire Platinum RTD Elements per IEC60751 Standard

Integral 4-Pin M12 Connector for Easy Connection

¼" Diameter Standard, Optional ½" Diameter Available

✓ Bendable Probes (After the First 2½" of Probe Tip) Using a Minimum Suggested Bend Radius of 2x the Probe Diameter