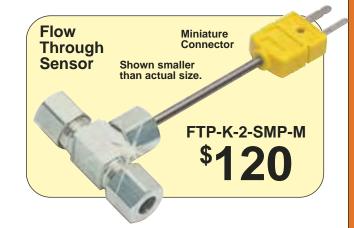

#### **FTP Probe**

Specially made to measure temperature in a 6 mm (1/2") diameter tube; 51 mm (2") stem protects connector from extreme environment of the pipe. Use in uncontaminated fluids. 304 stainless steel probe with 6 mm (1/4") diameter compression fittings on input and output flow ports.