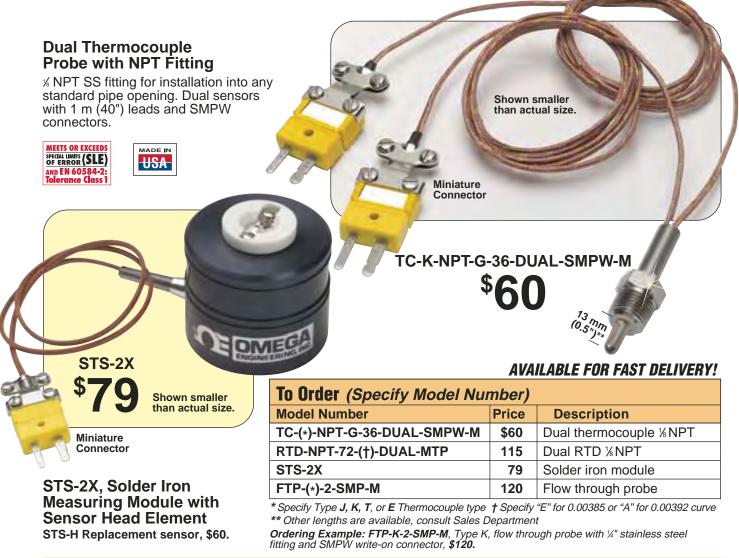

#### **Dual RTD Probe** with NPT Fitting

% NPT SS fitting for installation into any standard pipe opening. Dual RTD sensor with flush sensing surface 1.8 m (72") leads and MTP connectors. Many other RTD probes are available; see eg: PR-11, PR-12 Series.