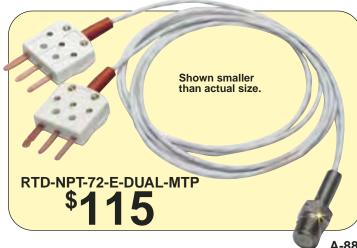

#### **Dual RTD Probe** with NPT Fitting

% NPT SS fitting for installation into any standard pipe opening. Dual RTD sensor with flush sensing surface 1.8 m (72") leads and MTP connectors. Many other RTD probes are available; see eg: PR-11, PR-12 Series.